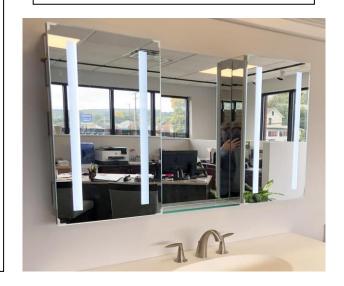

# **MEDICINE CABINET**

MODEL#: VEN 6630/21-24-21-1

# **VENUS COLLECTION**

### **FEATURES:**

- TWO 21X30" LED CABINETS, ONE 24X30" CENTER STATIONARY MIRROR (W/ GLASS SHELF ASSEMBLY FOR SURFACE APPLICATIONS ONLY).
- THREE ADJUSTABLE 3/8" THICK HIGH POLISHED GLASS SHELVES.
  BEHIND DOOR OF EACH CABINET.
- SHELVING WITH LOCKDOWN MECHANISM (NO HOLES IN CABINET).
- 6000K, 3300 LUMENS.
- 165-DEGREE PROPRIETARY SOFT CLOSE HEAVY DUTY HINGES.
- FULL GASKET BEHIND DOOR.
- HIGH RESOLUTION SILVER PLATE GLASS MIRRORS FRONT, BACK OF DOOR AND BACK WALL.
- BACK WALL MIRROR FULLY SEALED.
- PACKED IN FOUR WALL (FOLDED DOUBLE WALL) CORRUGATION.

### **MIRROR FINISHES:**

FLAT POLISHED EDGE

**OVERALL SIZE DIMENSION:** 66" WIDE X 30" HIGH X 5 3/16" DEEP

ROUGH OPENING DIMENSION (EACH CABINET):  $20\ 3/8"$  WIDE X  $29\ 3/8"$ 

HIGH X 4" DEEP

**DOOR THICKNESS: 13/16"** 